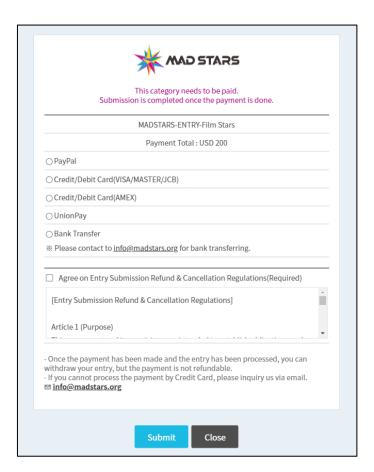

### **Payment**

**Professional is required to pay entry fees.** General public[Non-Professional] is free of charge.

### **Payment**

The submitting company is obligated to pay the entry fee.

The entry fee must be paid by midnight on the deadline date and can be paid by check/credit card or bank transfer. (Payment Cards: Visa, Master, JCB, AMEX, Union Pay)

**X** Payment Deadline (KST)

Early Bird: Until midnight on 10 May, 2024 Regular: Until midnight on 31 May, 2024 Late Fee: Until midnight on 15 June, 2024

Please complete to submit your work at website. Then the screen for payment will be appeared as below.

### **Bank Transfer**

Please send email <u>info@madstars.org</u> for bank transferring. It is imperative that you cover ALL bank charges, otherwise your payment may be refused. Payment must be received within the designated deadline. If the deadline is exceeded, the payment may change. If payment is not completed within the deadline, it may not be reflected in the judging process.

If you provide us with your entry list, we can expedite the processing. [My Detail > My Entries > Excel Download]

- Beneficiary: MAD STARS

- Account Number: 036-01-036518-1

- Bank Name: Busan Bank

- Swift Code: PUSBKR2P

- Bank Address: DAEYEONDONG BRANCH, 1740-8, DAEYEON-DONG, NAM-GU, BUSAN

### [Before payment is completed]

Even though you've uploaded entry file successfully, it will be considered as unfinished if you do not pay entry fee. In the [My Detail], It is appeared status of Incomplete.

### [After payment is completed]

All entry submission will be done when entry fee is made. In the [My Detail], It is appeared status of **Complete**.

| Division     | Title[Entry No]                                            | Category                                            | Entry Type | Entry Status | Submission Details          |
|--------------|------------------------------------------------------------|-----------------------------------------------------|------------|--------------|-----------------------------|
| Professional | AIM, Aim Marketing Success with AI [ P-MO-UM-MA-S-146032 ] | Mobile Stars<br>Use of Mobile<br>Mobile Advertising | Single     | Complete     | Check your Entry<br>Payment |