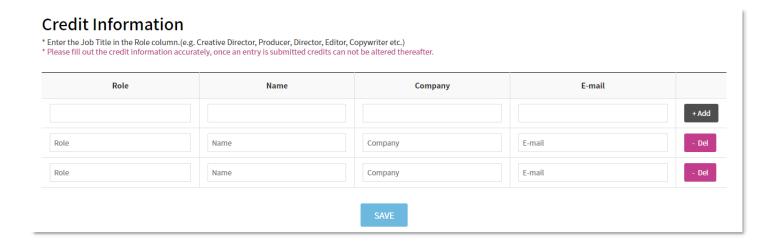

### **Credit**

### Credit

Entrants should upload credit information including team members from the agency, client and production company who have been involved in and contributed to the ad.

We urge you to think carefully about your partners—clients; agencies of all types including full service, media, digital, promo, PR, events, media owners; research companies; etc. We request that all entrants communicate with their own company and their partner companies and/or PR departments to ensure all client and agency company names are written correctly.

**Credit information cannot be altered after you complete to submit.** Please ensure that all credits are submitted correctly at the time of entry.

As for General Public, you can edit or add entries until the Late Fee deadline via [Login > My Detail].