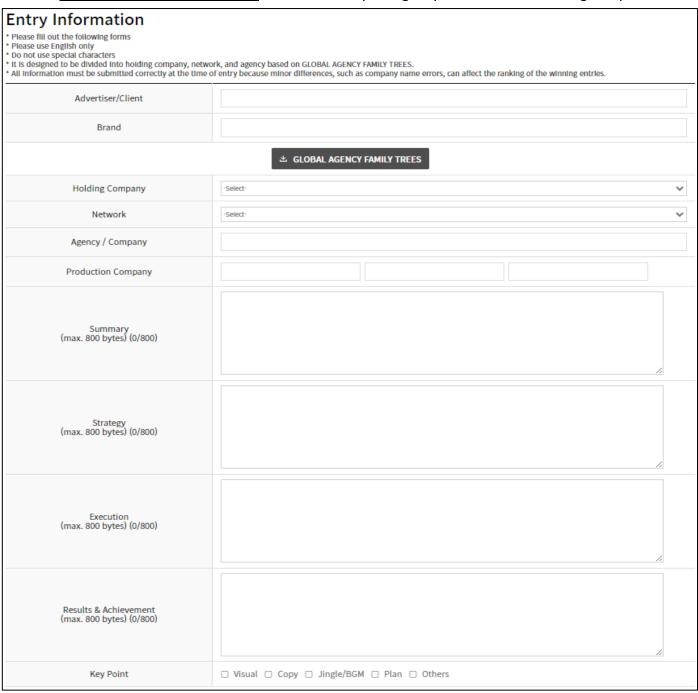

# Sample Form

It is required to write in English. You cannot edit after you complete to submit. Insincere answers can be excluded from judging. You can enter up to 800Bytes for each field, and answers must be free of falsehoods.

### **Professional**

It is designed to be divided into holding company, network, and agency on GLOBAL AGENCY FAMILY TREES. Click the **GLOBAL AGENCY FAMILY TREE** button to view your agency's network and holding companies.

### **Entry Information**

- **1. Summary :** You can write overall description of your work in summary including the certain situation why you creative this work or campaign, what would you like to say through your campaign and so on.
- **2. Strategy:** Please write the techniques, crafts, platform, target/data gathering strategies, etc. used in the work.

# Sample Form

- **3. Execution :** Please describe executions of your work including what did you do, where did the work appear, which platform or media it aired, execution date, time line, etc.
- **4. Results & Achievement :** You can fill the specific performance or results in detail achieved from the campaign. Or, It could be written the expected effect and outcome as well.

### **General Public(Non-Professional)**

Only non-executed campaigns can be entered. You can edit all fields before the deadline through [My Detail].

| Entry Information  * Please fill out the following forms  * Please use English only  * Do not use special characters  * It is designed to be divided into holding company, netwo | ork, and agency based on GLOBAL AGENCY FAMILY TREES. of entry because minor differences, such as company name errors, can affect the ranking of the winning entries. |  |
|----------------------------------------------------------------------------------------------------------------------------------------------------------------------------------|----------------------------------------------------------------------------------------------------------------------------------------------------------------------|--|
| Advertiser/Client                                                                                                                                                                |                                                                                                                                                                      |  |
| Brand                                                                                                                                                                            |                                                                                                                                                                      |  |
| Summary<br>(max. 800 bytes) (0/800)                                                                                                                                              |                                                                                                                                                                      |  |
| Strategy<br>(max. 800 bytes) (0/800)                                                                                                                                             |                                                                                                                                                                      |  |
| Execution<br>(max. 800 bytes) (0/800)                                                                                                                                            |                                                                                                                                                                      |  |
| Results & Achievement<br>(max. 800 bytes) (0/800)                                                                                                                                |                                                                                                                                                                      |  |
| Key Point                                                                                                                                                                        | □ Visual □ Copy □ Jingle/BGM □ Plan □ Others                                                                                                                         |  |

### **Entry Information**

- **1. Summary :** You can write overall description of your work in summary including the certain situation why you creative this work or campaign, what would you like to say through your campaign and so on.
- **2. Strategy:** Please write the techniques, crafts, platform, target/data gathering strategies, etc. used in the work.
- **3. Execution :** In the case of non-actual executed campaign, You can write how/where can you make your work to be appeared.
- **4. Results & Achievement :** In the case of non-actual executed campaign, You can put the expected effects and achievements of the campaigns into that field.